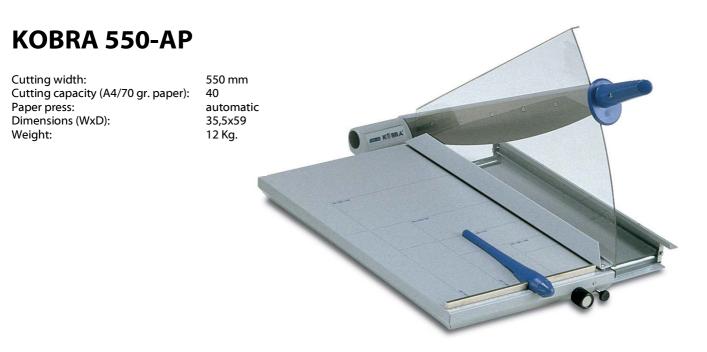

## Automatic Guillotine with gear driven front paper bar

Manufacturer: ELCO Brand: KOB Model: KOB Article code: A-10

ELCOMAN S.R.L. KOBRA KOBRA 550-AP A-1041

High performances desk-top guillotine designed for almost any cutting job and for a variety of material, thanks to cutting width of 550 mm. The gear driven front paper bar allows the perfect paper alignment. Equipped with the innovative "**SUPER CUT**" system featuring special carbon hardened steel blades and counter-blades unaffected by the wearing action of the materials to cut, for long-lasting cutting operations with the same cutting precision through the years.

- High precision gear driven front paper bar for perfect paper alignment and cutting accuracy
- Innovative automatic and progressive paper press
- Special transparent Lexan built-in hand safety guard
- Adjustable back gauge
- Carbon hardened steel precision blade and counter-blade
- Solid steel base with screen printed paper sizes in mm. and inches
- High quality materials according to ISO 9000 Standards
- Built in accordance to the Safety Standards BS 5498 (British Standards)
- Accessories: upper steel blade code AA-3007, counter blade code n. AA-3006
- Manufacturer: Elcoman Via Gorizia n° 9, 20030 Bovisio Masciago, (Milan) Italy
- Packaging: 1 unit per box
- EAN Barcode 8 026064 110419